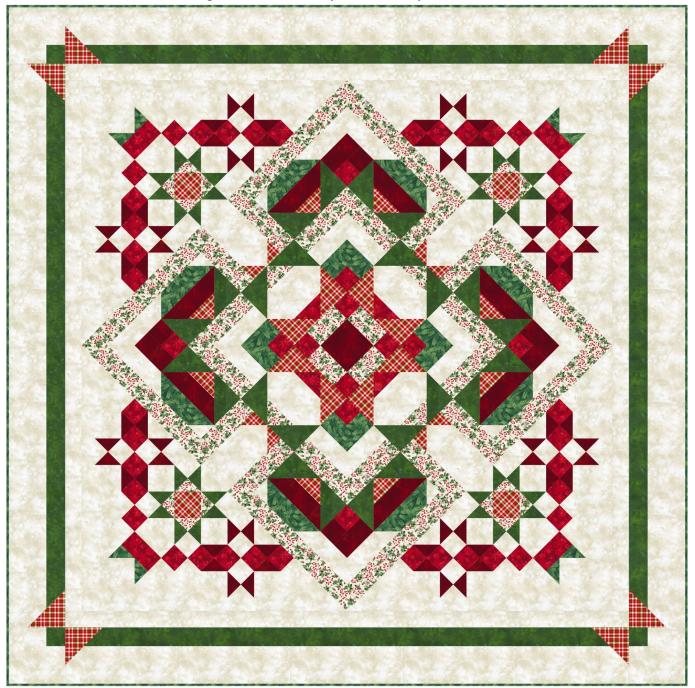

## Evermore BOM

Featuring the Rustic Holiday collection by Timeless Treasures

| Placement  | Fabric SKUS          | Small<br>53" x 53"                  | Medium<br>72" x 72"                 | Large<br>106" x 106"                |
|------------|----------------------|-------------------------------------|-------------------------------------|-------------------------------------|
| Background | Kim-C6100 Oat        | 2-1/2 yards                         | 4 yards                             | 7 yards                             |
| Α          | Kim-C6100 Cherry     | 5/8 yard                            | 3/4 yard                            | 1-1/4 yards                         |
| В          | Holiday-CD3614 Berry | 5/8 yard                            | 7/8 yard                            | 1-3/4 yards                         |
| С          | Holiday-CD3616 Red   | 3/8 yard                            | 1/2 yard                            | 1-1/8 yards                         |
| D          | Holiday-CD3615 Green | 1/4 yard                            | 3/8 yard                            | 5/8 yard                            |
| E          | Kim-C6100 Green      | 7/8 yard                            | 1-1/4 yards                         | 2-3/8 yards                         |
| F          | Plaid-CD3619 Red     | 1/2 yard                            | 3/4 yard                            | 1-3/8 yards                         |
| Binding    | Holiday-CD3615 Green | 5/8 yard                            | 3/4 yard                            | 1 yard                              |
| Backing    | Your choice          | 3-1/2 yds (42")<br>1-3/4 yds (108") | 4-1/2 yds (42")<br>2-1/4 yds (108") | 9-3/4 yds (42")<br>3-1/4 yds (118") |