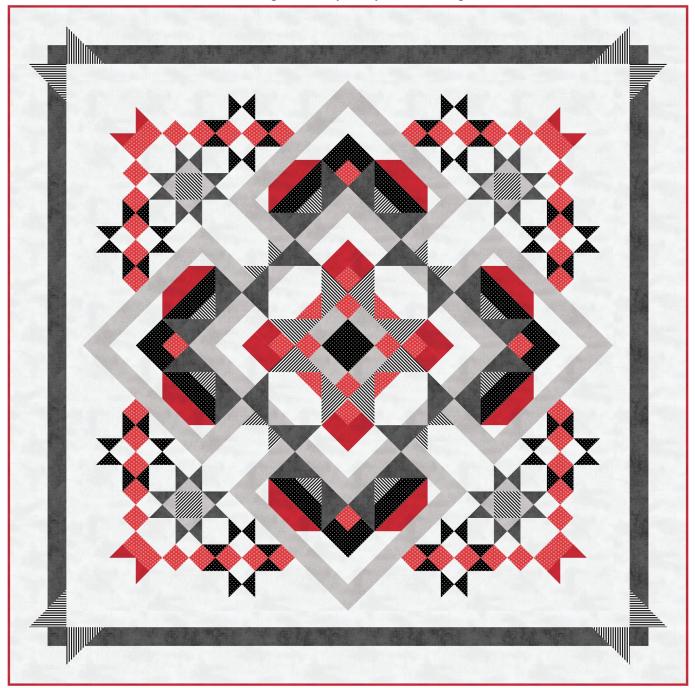

## Evermore BOM

Featuring Basics by Riley Blake Designs

| Placement  | Fabric SKUS          | Small<br>53" x 53"                  | Medium<br>72" x 72"                 | Large<br>106" x 106"                |
|------------|----------------------|-------------------------------------|-------------------------------------|-------------------------------------|
| Background | C605-Snow            | 2-1/2 yards                         | 4 yards                             | 7 yards                             |
| Α          | C670-110 Black       | 5/8 yard                            | 3/4 yard                            | 1-1/4 yards                         |
| В          | C605-Gray            | 5/8 yard                            | 7/8 yard                            | 1-3/4 yards                         |
| С          | C6403-Red-Tiny Daisy | 3/8 yard                            | 1/2 yard                            | 1-1/8 yards                         |
| D          | C605-Cherry          | 1/4 yard                            | 3/8 yard                            | 5/8 yard                            |
| E          | C200-19 Asphalt      | 7/8 yard                            | 1-1/4 yards                         | 2-3/8 yards                         |
| F          | C495-Black           | 1/2 yard                            | 3/4 yard                            | 1-3/8 yards                         |
| Binding    | C605-Cherry          | 5/8 yard                            | 3/4 yard                            | 1 yard                              |
| Backing    | Your choice          | 3-1/2 yds (42")<br>1-3/4 yds (108") | 4-1/2 yds (42")<br>2-1/4 yds (108") | 9-3/4 yds (42")<br>3-1/4 yds (118") |