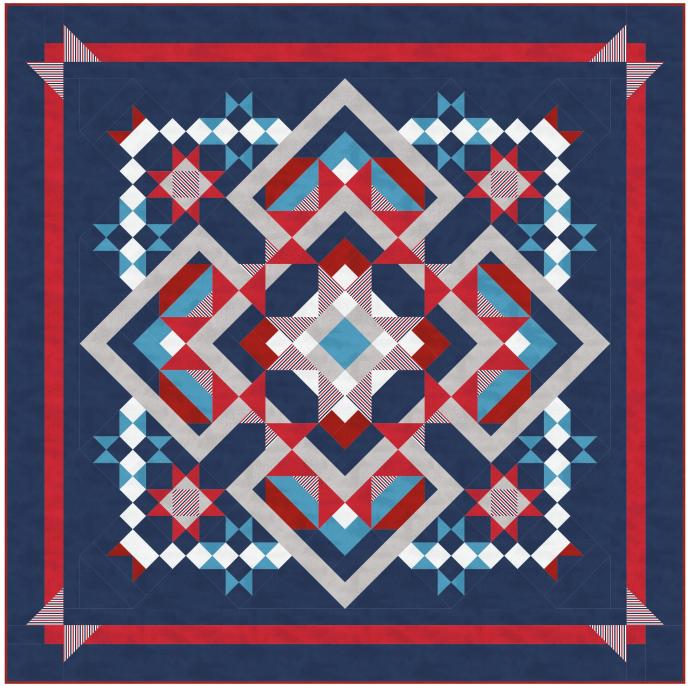

Featuring Basics by Riley Blake Designs

| Placement  | Fabric SKUS    | Small<br>53" x 53"                  | Medium<br>72" x 72"                 | Large<br>106" x 106"                |
|------------|----------------|-------------------------------------|-------------------------------------|-------------------------------------|
| Background | C605-Nighttime | 2-1/2 yards                         | 4 yards                             | 7 yards                             |
| A          | C605-Soldier   | 5/8 yard                            | 3/4 yard                            | 1-1/4 yards                         |
| В          | C605-Gray      | 5/8 yard                            | 7/8 yard                            | 1-3/4 yards                         |
| С          | C605-Snow      | 3/8 yard                            | 1/2 yard                            | 1-1/8 yards                         |
| D          | C605-Barn Red  | 1/4 yard                            | 3/8 yard                            | 5/8 yard                            |
| E          | C605-Cherry    | 7/8 yard                            | 1-1/4 yards                         | 2-3/8 yards                         |
| F          | C495-Patriotic | 1/2 yard                            | 3/4 yard                            | 1-3/8 yards                         |
| Binding    | C605-Barn Red  | 5/8 yard                            | 3/4 yard                            | 1 yard                              |
| Backing    | Your choice    | 3-1/2 yds (42")<br>1-3/4 yds (108") | 4-1/2 yds (42")<br>2-1/4 yds (108") | 9-3/4 yds (42")<br>3-1/4 yds (118") |

Evermore BOM pattern QM167 - Designed by Marilyn Foreman of Quilt Moments - QuiltMoments.com