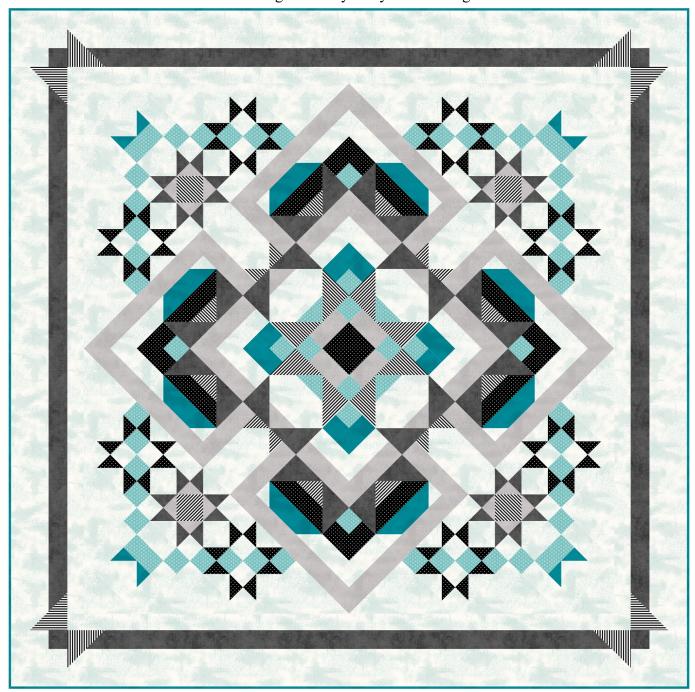

## Evermore BOM

Featuring Basics by Riley Blake Designs

| Placement  | Fabric SKUS              | Small<br>53" x 53"                  | Medium<br>72" x 72"                 | Large<br>106" x 106"                |
|------------|--------------------------|-------------------------------------|-------------------------------------|-------------------------------------|
| Background | C605-Cottage Cloud       | 2-1/2 yards                         | 4 yards                             | 7 yards                             |
| Α          | C670-110 Black           | 5/8 yard                            | 3/4 yard                            | 1-1/4 yards                         |
| В          | C605-Gray                | 5/8 yard                            | 7/8 yard                            | 1-3/4 yards                         |
| С          | C6403-Cottage-Tiny Daisy | 3/8 yard                            | 1/2 yard                            | 1-1/8 yards                         |
| D          | C605-Azure               | 1/4 yard                            | 3/8 yard                            | 5/8 yard                            |
| E          | C200-19 Asphalt          | 7/8 yard                            | 1-1/4 yards                         | 2-3/8 yards                         |
| F          | C495-Black               | 1/2 yard                            | 3/4 yard                            | 1-3/8 yards                         |
| Binding    | C605-Azure               | 5/8 yard                            | 3/4 yard                            | 1 yard                              |
| Backing    | Your choice              | 3-1/2 yds (42")<br>1-3/4 yds (108") | 4-1/2 yds (42")<br>2-1/4 yds (108") | 9-3/4 yds (42")<br>3-1/4 yds (118") |

Evermore BOM pattern QM167 - Designed by Marilyn Foreman of Quilt Moments - QuiltMoments.com