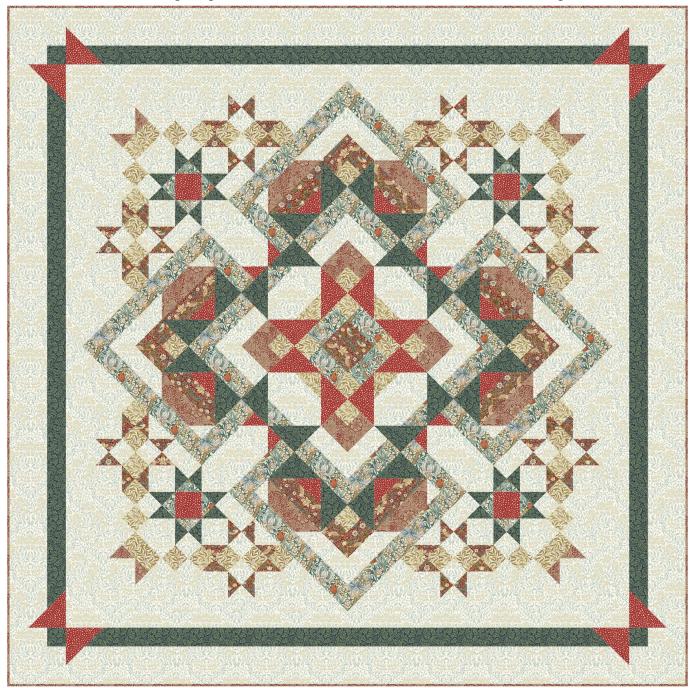

## Evermore BOM

Featuring Original Morris & Co. Reorderable Collection from FreeSpirit

| Placement  | Fabric SKUS - All PWWM Prefix   | Small<br>53" x 53"                  | Medium<br>72" x 72"                 | Large<br>106" x 106"                |
|------------|---------------------------------|-------------------------------------|-------------------------------------|-------------------------------------|
| Background | 035.IVORY Michaelmas Daisy      | 2-1/2 yards                         | 4 yards                             | 7 yards                             |
| Α          | 002.REDXX Mini Strawberry Thief | 5/8 yard                            | 3/4 yard                            | 1-1/4 yards                         |
| В          | 028.AUTUMN Golden Lily          | 5/8 yard                            | 7/8 yard                            | 1-3/4 yards                         |
| С          | 030.GOLD Willow Boughs          | 3/8 yard                            | 1/2 yard                            | 1-1/8 yards                         |
| D          | 006.REDXX Marigold              | 1/4 yard                            | 3/8 yard                            | 5/8 yard                            |
| E          | 050.INDIGO Oak                  | 7/8 yard                            | 1-1/4 yards                         | 2-3/8 yards                         |
| F          | 008.REDXX Seaweed Dot           | 1/2 yard                            | 3/4 yard                            | 1-3/8 yards                         |
| Binding    | 006.REDXX Marigold              | 5/8 yard                            | 3/4 yard                            | 1 yard                              |
| Backing    | Your choice                     | 3-1/2 yds (42")<br>1-3/4 yds (108") | 4-1/2 yds (42")<br>2-1/4 yds (108") | 9-3/4 yds (42")<br>3-1/4 yds (118") |