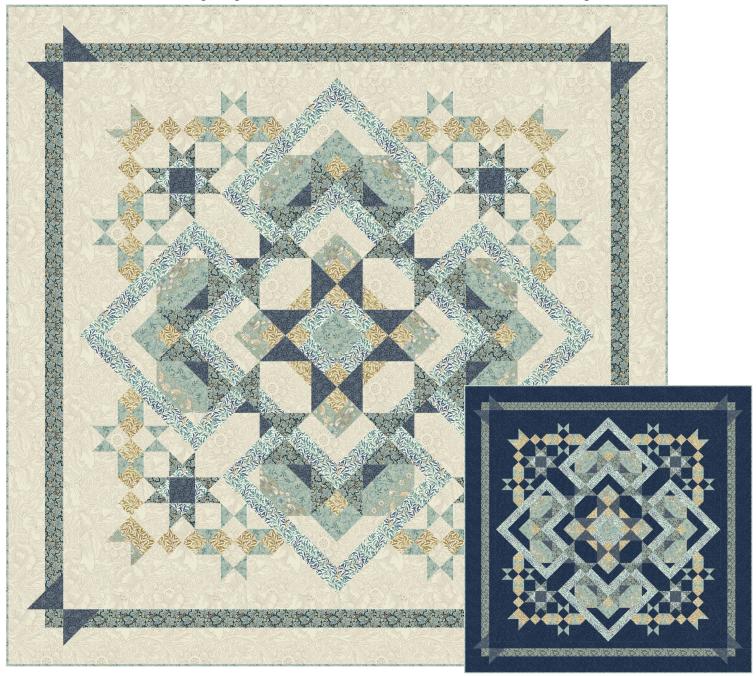

## Evermore BOM

Featuring Original Morris & Co. Reorderable Collection from FreeSpirit

| Placement  | Fabric SKUS - All PWWM Prefix                      | Small<br>53" x 53"                  | Medium<br>72" x 72"                 | Large<br>106" x 106"                |
|------------|----------------------------------------------------|-------------------------------------|-------------------------------------|-------------------------------------|
| Background | 029.CREAM Poppy <u>OR</u><br>008.NAVYX Seaweed Dot | 2-1/2 yards                         | 4 yards                             | 7 yards                             |
| Α          | 059.AQUA Jasmine                                   | 5/8 yard                            | 3/4 yard                            | 1-1/4 yards                         |
| В          | 030.CREAM Willow Boughs                            | 5/8 yard                            | 7/8 yard                            | 1-3/4 yards                         |
| С          | 030.GOLD Willow Boughs                             | 3/8 yard                            | 1/2 yard                            | 1-1/8 yards                         |
| D          | 002.AQUAX Mini Strawberry Thief                    | 1/4 yard                            | 3/8 yard                            | 5/8 yard                            |
| E          | 056.INDIGO Bramble                                 | 7/8 yard                            | 1-1/4 yards                         | 2-3/8 yards                         |
| F          | 048.NAVY Mallow                                    | 1/2 yard                            | 3/4 yard                            | 1-3/8 yards                         |
| Binding    | 059.AQUA Jasmine                                   | 5/8 yard                            | 3/4 yard                            | 1 yard                              |
| Backing    | Your choice                                        | 3-1/2 yds (42")<br>1-3/4 yds (108") | 4-1/2 yds (42")<br>2-1/4 yds (108") | 9-3/4 yds (42")<br>3-1/4 yds (118") |