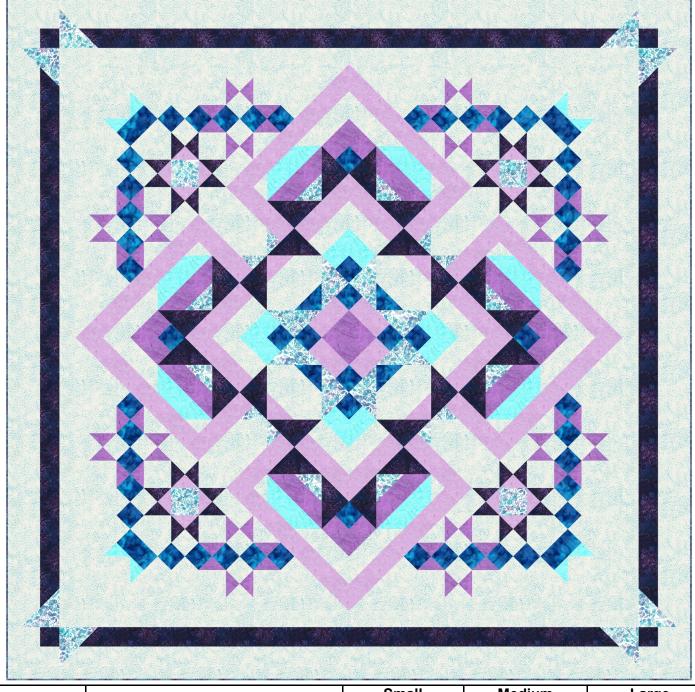

## Evermore BOM

Featuring Hoffman Bali Batiks, the Wading Waters collection

| Placement  | Fabric SKUS           | Small<br>53" x 53"                  | Medium<br>72" x 72"                 | Large<br>106" x 106"                |
|------------|-----------------------|-------------------------------------|-------------------------------------|-------------------------------------|
| Background | 885 692-Ocean Aquatic | 2-1/2 yards                         | 4 yards                             | 7 yards                             |
| A          | 1895 474-Punch        | 5/8 yard                            | 3/4 yard                            | 1-1/4 yards                         |
| В          | 1895 352-Lily         | 5/8 yard                            | 7/8 yard                            | 1-3/4 yards                         |
| С          | 839 341-Wade          | 3/8 yard                            | 1/2 yard                            | 1-1/8 yards                         |
| D          | 1895 579-Augusta      | 1/4 yard                            | 3/8 yard                            | 5/8 yard                            |
| E          | W2590 81-Violet       | 7/8 yard                            | 1-1/4 yards                         | 2-3/8 yards                         |
| F          | W2606 579-Augusta     | 1/2 yard                            | 3/4 yard                            | 1-3/8 yards                         |
| Binding    | R2284 276-Sea Urchin  | 5/8 yard                            | 3/4 yard                            | 1 yard                              |
| Backing    | Your choice           | 3-1/2 yds (42")<br>1-3/4 yds (108") | 4-1/2 yds (42")<br>2-1/4 yds (108") | 9-3/4 yds (42")<br>3-1/4 yds (118") |

Evermore BOM pattern QM167 - Designed by Marilyn Foreman of Quilt Moments - QuiltMoments.com