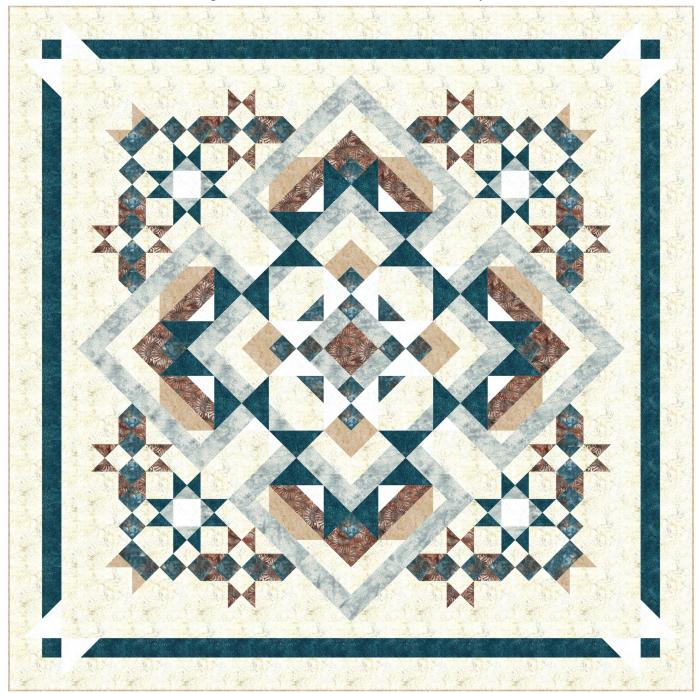

## Evermore BOM

Featuring Hoffman Bali Batiks, the Blue Jean Baby collection

| Placement  | Fabric SKUS          | Small<br>53" x 53"                  | Medium<br>72" x 72"                 | Large<br>106" x 106"                |
|------------|----------------------|-------------------------------------|-------------------------------------|-------------------------------------|
| Background | W2609 84-Wheat       | 2-1/2 yards                         | 4 yards                             | 7 yards                             |
| Α          | 884 180-Walnut       | 5/8 yard                            | 3/4 yard                            | 1-1/4 yards                         |
| В          | 885 288-Clouds       | 5/8 yard                            | 7/8 yard                            | 1-3/4 yards                         |
| С          | 1384 188-Seavoia     | 3/8 yard                            | 1/2 yard                            | 1-1/8 yards                         |
| D          | 1895 485-Funnel Cake | 1/4 yard                            | 3/8 yard                            | 5/8 yard                            |
| E          | 885 518-Splash       | 7/8 yard                            | 1-1/4 yards                         | 2-3/8 yards                         |
| F          | W2606 521-Mist       | 1/2 yard                            | 3/4 yard                            | 1-3/8 yards                         |
| Binding    | 1895 485-Funnel Cake | 5/8 yard                            | 3/4 yard                            | 1 yard                              |
| Backing    | Your choice          | 3-1/2 yds (42")<br>1-3/4 yds (108") | 4-1/2 yds (42")<br>2-1/4 yds (108") | 9-3/4 yds (42")<br>3-1/4 yds (118") |

Evermore BOM pattern QM167 - Designed by Marilyn Foreman of Quilt Moments - QuiltMoments.com