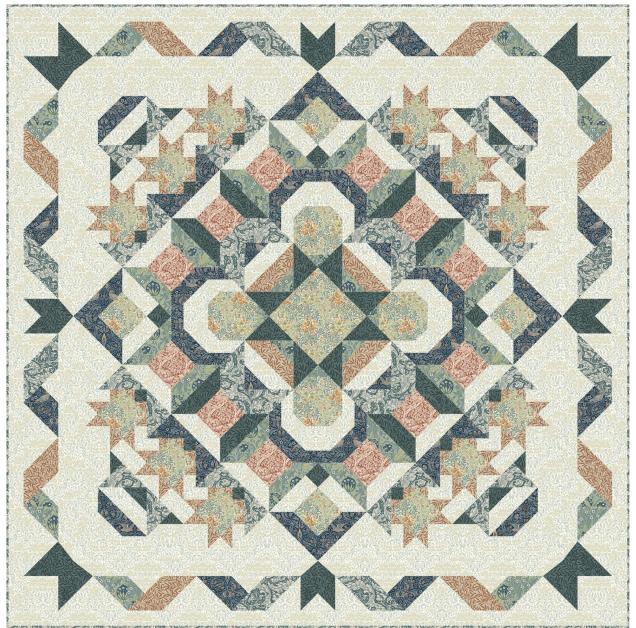

## Stellar Starburst BOM

Featuring Original Morris & Co. Emery Walker's House collection by FreeSpirit - Ivory Background Version Medium Quilt 72" x 72" shown

| Placement  | Fabric SKUS                              | Small       | Medium      | Large       |
|------------|------------------------------------------|-------------|-------------|-------------|
| F1         | PWWM099.HERBALL Bower                    | 1/2 yard    | 5/8 yard    | 1-1/4 yards |
| F2         | PWWM112.MADDER Rose & Thistle            | 1/4 yard    | 3/8 yard    | 1/2 yard    |
| Background | PWWM035.IVORY Michaelmas Daisy           | 2-1/2 yards | 3-3/4 yards | 6-1/2 yards |
| A          | PWWM097.WEBBSBLUE Bird Watch             | 5/8 yard    | 1 yard      | 2 yards     |
| В          | PWWM110.EMERYBLUE<br>SM Bachelors Button | 5/8 yard    | 7/8 yard    | 2 yards     |
| С          | PWWM019.RUSSET Emery's Willow            | 5/8 yard    | 3/4 yard    | 1-3/8 yards |
| D          | PWWM113.DEARLEBLUE Elmcote               | 1/2 yard    | 5/8 yard    | 1-3/8 yards |
| E          | PWWM109.BLUE Emery's Willow              | 5/8 yard    | 1 yard      | 1-5/8 yards |
| Binding    | PWWM110.EMERYBLUE<br>SM Bachelors Button | 5/8 yard    | 3/4 yard    | 1 yard      |
| Backing    | Your choice                              | 3-1/2 yards | 4-1/2 yards | 9-3/4 yards |

Stellar Starburst BOM pattern QM152 - Designed by Marilyn Foreman of Quilt Moments - QuiltMoments.com