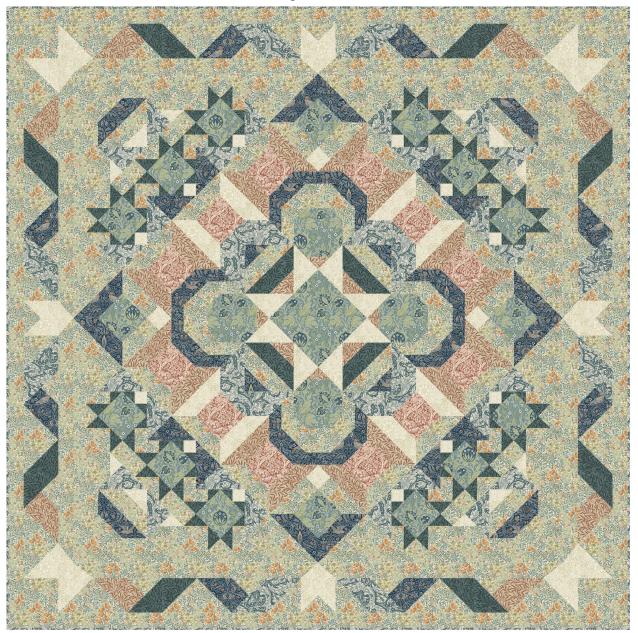

## Stellar Starburst BOM

Featuring Original Morris & Co. Emery Walker's House collection by FreeSpirit - Floral Background Version Medium Quilt 72" x 72" shown

| Placement  | Fabric SKUS                              | Small       | Medium      | Large       |
|------------|------------------------------------------|-------------|-------------|-------------|
| F1         | PWWM113.DEARLEBLUE Elmcote               | 1/2 yard    | 5/8 yard    | 1-1/4 yards |
| F2         | PWWM112.MADDER Rose & Thistle            | 1/4 yard    | 3/8 yard    | 1/2 yard    |
| Background | PWWM099.HERBALL Bower                    | 2-1/2 yards | 3-3/4 yards | 6-1/2 yards |
| Α          | PWWM097.WEBBSBLUE Bird Watch             | 5/8 yard    | 1 yard      | 2 yards     |
| В          | PWWM110.EMERYBLUE<br>SM Bachelors Button | 5/8 yard    | 7/8 yard    | 2 yards     |
| С          | PWWM109.BLUE Emery's Willow              | 5/8 yard    | 3/4 yard    | 1-3/8 yards |
| D          | PWWM109.RUSSET Emery's Willow            | 1/2 yard    | 5/8 yard    | 1-3/8 yards |
| E          | PWWM006.TANXX Marigold                   | 5/8 yard    | 1 yard      | 1-5/8 yards |
| Binding    | PWWM110.EMERYBLUE<br>SM Bachelors Button | 5/8 yard    | 3/4 yard    | 1 yard      |
| Backing    | Your choice                              | 3-1/2 yards | 4-1/2 yards | 9-3/4 yards |