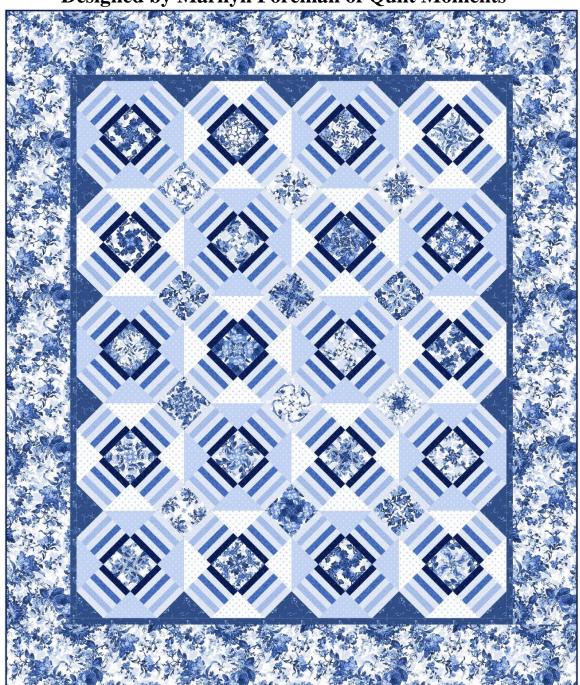

## Crisscross with Blue Belle Collection by Maywood Studio Designed by Marilyn Foreman of Quilt Moments

| Fabric SKUs                   | Placement                      | Yardage         | Fabric SKUs | Placement                          | Yardage   |
|-------------------------------|--------------------------------|-----------------|-------------|------------------------------------|-----------|
| 10900-W                       | Block Centers &<br>Wide Border | (2) 3 yard cuts | 10905-N     | Setting Triangles &<br>Thin Border | 1-1/8 yds |
| 10908-B<br>10907-N<br>10909-N | Shaded Fabrics                 | 3/4 yard each   | 10909-N     | Binding                            | 1 yard    |
| 10908-W                       | Background<br>Shaded Strip     | 2 yards         | Your Choice | Backing                            | 8-1/2 yds |
| 10919-B<br>10919-W            | Triangles                      | 1 yard each     |             |                                    |           |