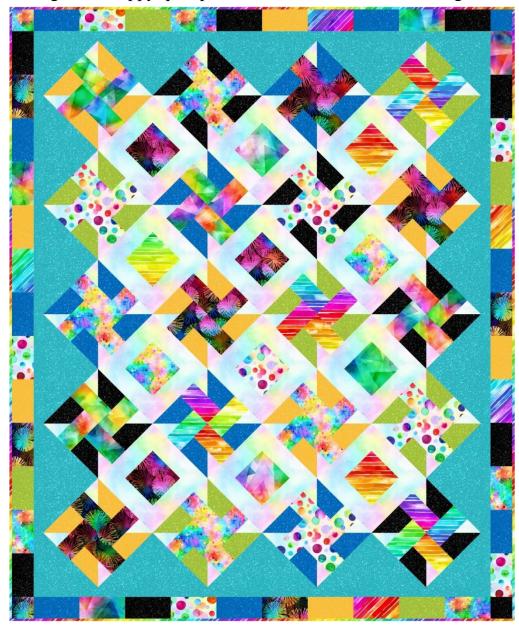

## Tilt-A-Whirl Quilt by Marilyn Foreman of Quilt Moments Painted Prism Collection by Hoffman Fabrics

Bright and happy quilt perfect for babies and kids of all ages!

| Placement                                | Fabric SKUs                                                                              | Throw 52" x 63" |
|------------------------------------------|------------------------------------------------------------------------------------------|-----------------|
| Light Fabric Frames & Triangles          | T4947-132-Opal                                                                           | 1 yard          |
| Pinwheels & Squares<br>& Scrappy Border  | T4942-181-Rainbow, T4943-633-Prism, T4944-132-Opal, T4945-181-Rainbow, T4946-181-Rainbow | 1 FQ each       |
| Pinwheel Backgrounds<br>& Scrappy Border | S4811 4-Black, S4811 178-Leaf,<br>S4811 261-Bluejay, S4811 471-Buttercup                 | 1 FQ each       |
| Setting Triangles &<br>Thin First Border | S4811 61-Turquoise                                                                       | 1 yard          |
| Binding                                  | T4946-181-Rainbow                                                                        | 5/8 yard        |
| Backing                                  | Your choice                                                                              | 4 yards         |