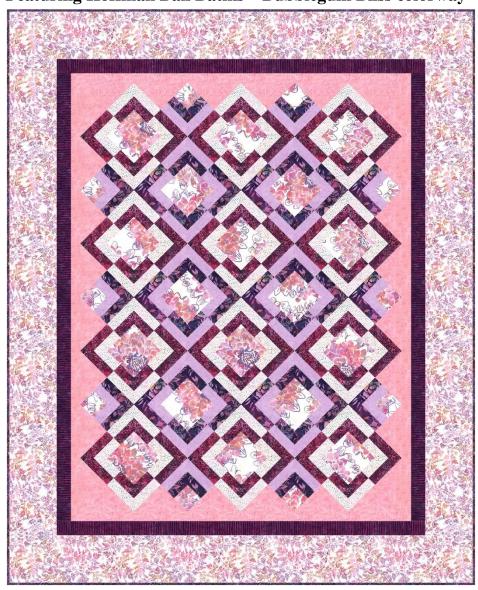

## Metro Quilt by Marilyn Foreman of Quilt Moments Featuring Hoffman Bali Batiks – Bubblegum Bliss colorway

| Placement         | 50" x 61" Throw* | Fabric SKUs           |
|-------------------|------------------|-----------------------|
| A                 | 3/4 yard         | 885 42-Primrose       |
| В                 | 3/4 yard         | W2588 378-Jelly       |
| С                 | 3/4 yard         | W2578 382-Grape Juice |
| D                 | 3/4 yard         | 1895 352-Lily         |
| Е                 | 3/4 yard         | W2576 223-Orchid      |
| Setting Triangles | 3/4 yard         | 1895 153-Tea Rose     |
| Thin Border       | 1/2 yard         | R2284 423-Marsala     |
| Wide Border       | 1-1/2 yards      | W2579 223-Orchid      |
| Binding           | 1/2 yard         | W2580 382-Grape Juice |
| Backing           | 3-1/2 yards      | Your choice           |

Metro pattern (QM112) by Quilt Moments, www.QuiltMoments.com \*Pattern also includes 3 additional sizes: Twin 63" x 86", Full/Queen 86"x 97", & King 108" x 108"