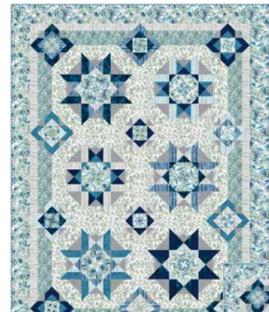

## KALEIDOSCOPE GARDEN

Finished Twin Quilt 70" x 94" Finished Queen/King Quilt: 94" x 118"

Quilt design by Quilt Moments, Spectrum Digital Print collection.

sprinkled with optional fourpatch kaleidoscopes and multicolored petals! Intermediate pattern includes 3 sizes!