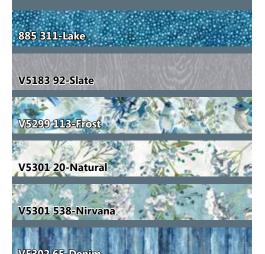

## Also available as a Hoffman Traditional Kit

| <b>FABRICS</b>       | TWIN         | 10 KITS | QUEEN/KING  | 12 KITS |
|----------------------|--------------|---------|-------------|---------|
| 885 311-Lake         | 1/2 Yard     | 1 Bolt  | 1 Yard      | 1 Bolt  |
| V5183 92-Slate       | 3/4 Yard     | 1 Bolt  | 1 1/8 Yards | 1 Bolt  |
| V5299 113-Frost      | 3 Yards      | 2 Bolts | 4 Yards     | 4 Bolts |
| V5301 20-Natural     | 2 Yards      | 2 Bolts | 3 3/4 Yards | 3 Bolts |
| V5301 538-Nirvana    | 7/8 Yard     | 1 Bolt  | 1 1/8 Yards | 1 Bolt  |
| V5302 65-Denim       | 1 3/8 Yards* | 1 Bolt  | 2 Yards*    | 2 Bolts |
| V5302 638-Harbor     | 1/2 Yard     | 1 Bolt  | 1 Yard      | 1 Bolt  |
| V5302 678-Neutral    | 1 3/8 Yards  | 1 Bolt  | 2 1/8 Yards | 2 Bolts |
| V5303 214-Aquamarine | 1/2 Yard     | 1 Bolt  | 1 Yard      | 1 Bolt  |
| V5325 19-Navy        | 1/2 Yard     | 1 Bolt  | 1 Yard      | 1 Bolt  |
| * includes binding   |              |         |             |         |