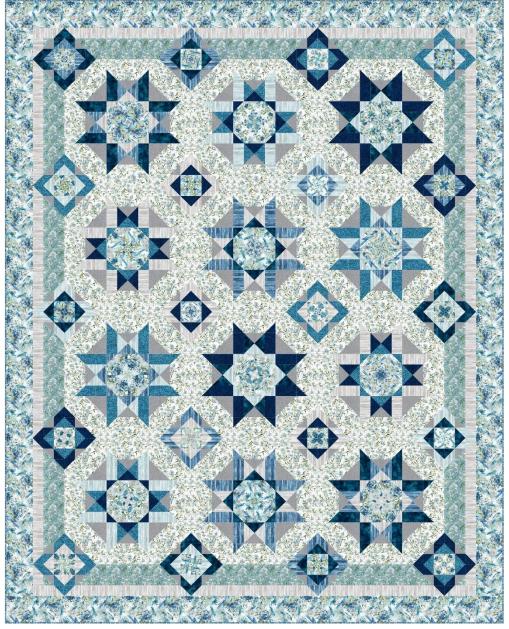

Kaleidoscope Garden designed by Marilyn Foreman of Quilt Moments featuring Porch View collection by Hoffman Fabrics

Queen/King

| Placement                      | SKUs                                                                                                           | Twin<br>70" x 94" | Queen/King<br>94" x 118" |
|--------------------------------|----------------------------------------------------------------------------------------------------------------|-------------------|--------------------------|
| Feature Print                  | V5299-113-Frost                                                                                                | 3 yards           | 4 yards                  |
| Flower Petals – 6 Fabrics      | 5302-65-Denim<br>V5302-638-Harbor<br>5302-678-Neutral<br>V5303-214-Aquamarine<br>V5325-19-Navy<br>885-311-Lake | 1/2 yard each     | 1 yard each              |
| Triangles behind Flowers       | V5183-92-Slate                                                                                                 | 3/4 yard          | 1-1/8 yards              |
| Block Backgrounds              | V5301-20-Natural                                                                                               | 2 yards           | 3-3/4 yards              |
| Setting 1 <sup>st</sup> Border | V5301-538-Nirvana                                                                                              | 7/8 yard          | 1-1/8 yards              |
| Setting 2 <sup>nd</sup> Border | V5302-678-Neutral                                                                                              | 7/8 yard          | 1-1/8 yards              |
| Binding                        | 5302-65-Denim                                                                                                  | 7/8 yard          | 1 yard                   |
| Backing                        | Your choice                                                                                                    | 5-1/2 yards       | 9 yards                  |