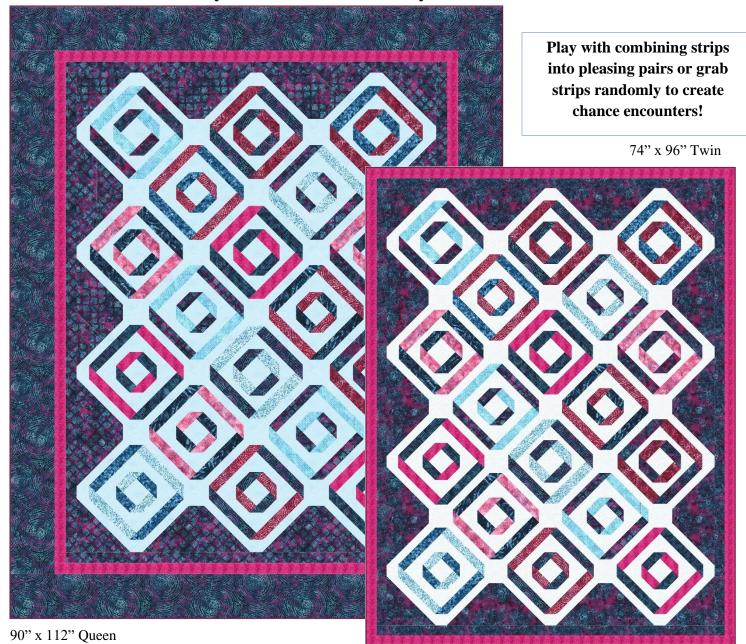

## Chance Encounters Quilt by Marilyn Foreman of Quilt Moments Candy Skies Batik Collection by Hoffman Fabrics

| Placement                           | Fabric SKUs                                                                                                                                                                                                                  | Twin or Queen        |
|-------------------------------------|------------------------------------------------------------------------------------------------------------------------------------------------------------------------------------------------------------------------------|----------------------|
| Strips for Blocks<br>12 FQs         | T2430-442-Flax, T2437-38-Burgundy, T2437-378-Jelly,<br>T2438-19-Navy, T2440-19-Navy, T2441-38-Burgundy,<br>T2441-378-Jelly, T2441-560-Tidepool, T2442-378-Jelly,<br>T2445-263-Shrimp, T2445-708-Baby-Blue, 1895 97-Raspberry | 1 FQ each            |
| Backgrounds<br>for Blocks & Sashing | 885 536-Aquarius (white) <b>OR</b> 1895 708-Baby-Blue                                                                                                                                                                        | 3-1/4 yards          |
| Setting Triangles & Border          | T2442-378-Jelly <b>OR</b> T2437-378-Jelly                                                                                                                                                                                    | 2-3/4 yards          |
| Thin Border                         | 1895 97-Raspberry                                                                                                                                                                                                            | 3/4 yard             |
| Wide Border (Queen only)            | T2441-378-Jelly                                                                                                                                                                                                              | 3 yards Q            |
| Binding                             | 1895 38-Burgundy                                                                                                                                                                                                             | 1 yard               |
| Backing                             | Your choice                                                                                                                                                                                                                  | 6 yds T, 8-1/4 yds Q |