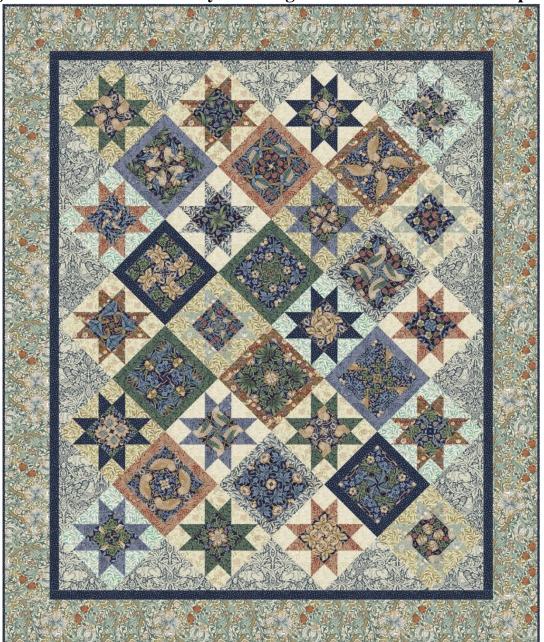

Kensington Kaleidoscope Quilt by Marilyn Foreman of Quilt Moments Featuring Reorderable 2025-2026 by The Original Morris & Co. for FreeSpirit Fabrics

| Placement                            | Fabric SKUs                                                                                                                 | Throw 57" x 68" shown                                   | Twin 69" x 80"                                             | Queen 94" x 105"                                         |
|--------------------------------------|-----------------------------------------------------------------------------------------------------------------------------|---------------------------------------------------------|------------------------------------------------------------|----------------------------------------------------------|
| Feature Print for<br>4-Patch Centers | PWWM001.NAVYX Strawberry Thief                                                                                              | 3 yards<br>May use leftover for<br>portion of backing   | 3 yards                                                    | 4-1/4 yards                                              |
| Star Points<br>& Block Frames        | 7 Fabrics: PWWM002.AQUAX,<br>PWWM002.REDXX, PWWM006.REDXX,<br>PWWM006.NAVYX, PWWM008.NAVYX,<br>PWWM030.NAVY, PWWM050.INDIGO | 7 FQs total<br>1 FQ of each sku                         | 10 FQs total<br>1 FQ of four skus &<br>2 FQs of three skus | 17 FQs<br>2 FQs of four skus &<br>3 FQs of three skus    |
| Star Backgrounds                     | 4 Fabrics:<br>PWWM006.TANXX, PWWM030.GOLD,<br>PWWM030.CREAM, PWWM059.BLUSH                                                  | 4 FQs total<br>1 FQ of each sku                         | 5 FQs total<br>1 FQ of three skus &<br>2 FQs of one sku    | 10 FQs total<br>2 FQs of two skus &<br>3 FQs of two skus |
| Setting Triangles                    | PWWM026.NAVY                                                                                                                | 3/4 yard                                                | 3/4 yard                                                   | 1-1/8 yards                                              |
| Thin Border                          | PWWM008.NAVYX                                                                                                               | 1/2 yard                                                | 1/2 yard                                                   | 5/8 yard                                                 |
| Wide Border                          | PWWM028.AUTUMN                                                                                                              | 1 yd for (6) 5" x WOF or<br>1-3/4 yds if cut LOF strips | 1-1/4 yds for (8) 5" x WOF<br>or 2-1/4 yds if cut LOF      | 3 yards                                                  |
| Binding                              | PWWM008.NAVYX                                                                                                               | 3/4 yard                                                | 3/4 yard                                                   | 1 yard                                                   |
| Backing                              | PWWM001.NAVYX Strawberry Thief                                                                                              | 4-1/4 yards                                             | 5 yards                                                    | 9-1/2 yards                                              |

Kensington Kaleidoscope pattern (QM101) is available from Quilt Moments, www.QuiltMoments.com, Marilyn@QuiltMoments.com