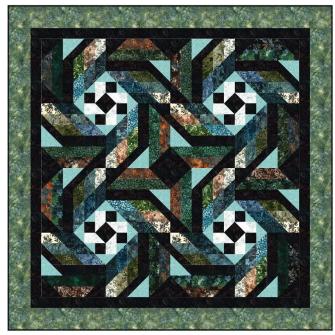

## **Changing Ways**

designed by Marilyn Foreman of Quilt Moments featuring fabrics from Bali Batiks collections by Hoffman Fabrics – Elements Bali Pop

Layout 1 Layout 2

Layout 3 Layout 4

| Placement                  | SKUs                            | Throw<br>60" x 60" |
|----------------------------|---------------------------------|--------------------|
| All Block Fabrics except C | Element Bali Pop (31 skus used) | 1 Pop              |
| Fabric C                   | 1895 536-Aquarius               | 1/2 yd             |
| Background & Thin Border   | 1895 704-Deep Earth             | 2 yds              |
| Wide Border                | 885 549-Celestial               | 2 yds              |
| Binding                    | 1895 704-Deep Earth             | 5/8 yd             |
| Backing                    | Your choice                     | 4 yds              |

Pattern includes 4 layout options (rotations) shown above and 3 sizes: Throw, Twin & Queen. Throw size shown. Changing Ways pattern, QM123, is available from Marilyn Foreman at QuiltMoments.com Fabric Placement sheet for Element Bali Pop strips will be available at QuiltMoments.com.