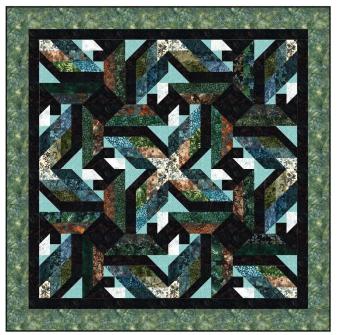

## **Changing Ways**

designed by Marilyn Foreman of Quilt Moments featuring fabrics from Bali Batiks collections by Hoffman Fabrics – Elements Bali Pop

Layout 1 Layout 2

Layout 3 Layout 4

| Placement                  | SKUs                            | Throw<br>60" x 60" |
|----------------------------|---------------------------------|--------------------|
| All Block Fabrics except C | Element Bali Pop (31 skus used) | 1 Pop              |
| Fabric C                   | 1895 536-Aquarius               | 1/2 yd             |
| Background & Thin Border   | 1895 704-Deep Earth             | 2 yds              |
| Wide Border                | 885 549-Celestial               | 2 yds              |
| Binding                    | 1895 704-Deep Earth             | 5/8 yd             |
| Backing                    | Your choice                     | 4 yds              |

Pattern includes 4 layout options (rotations) shown above and 3 sizes: Throw, Twin & Queen. Throw size shown. Changing Ways pattern, QM123, is available from Marilyn Foreman at QuiltMoments.com Fabric Placement sheet for Element Bali Pop strips will be available at QuiltMoments.com.