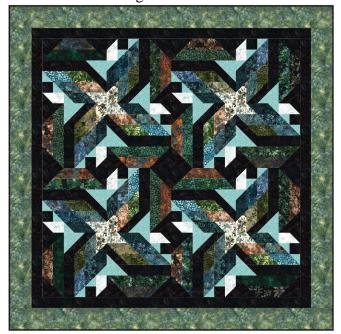

## **Changing Ways**

designed by Marilyn Foreman of Quilt Moments featuring fabrics from Bali Batiks collections by Hoffman Fabrics – Elements Bali Pop

Layout 1 Layout 2

Layout 3 Layout 4

| Placement                  | SKUs                            | Throw<br>60" x 60" |
|----------------------------|---------------------------------|--------------------|
| All Block Fabrics except C | Element Bali Pop (31 skus used) | 1 Pop              |
| Fabric C                   | 1895 536-Aquarius               | 1/2 yd             |
| Background & Thin Border   | 1895 704-Deep Earth             | 2 yds              |
| Wide Border                | 885 549-Celestial               | 2 yds              |
| Binding                    | 1895 704-Deep Earth             | 5/8 yd             |
| Backing                    | Your choice                     | 4 yds              |

Pattern includes 4 layout options (rotations) shown above and 3 sizes: Throw, Twin & Queen. Throw size shown. Changing Ways pattern, QM123, is available from Marilyn Foreman at QuiltMoments.com Fabric Placement sheet for Element Bali Pop strips will be available at QuiltMoments.com.