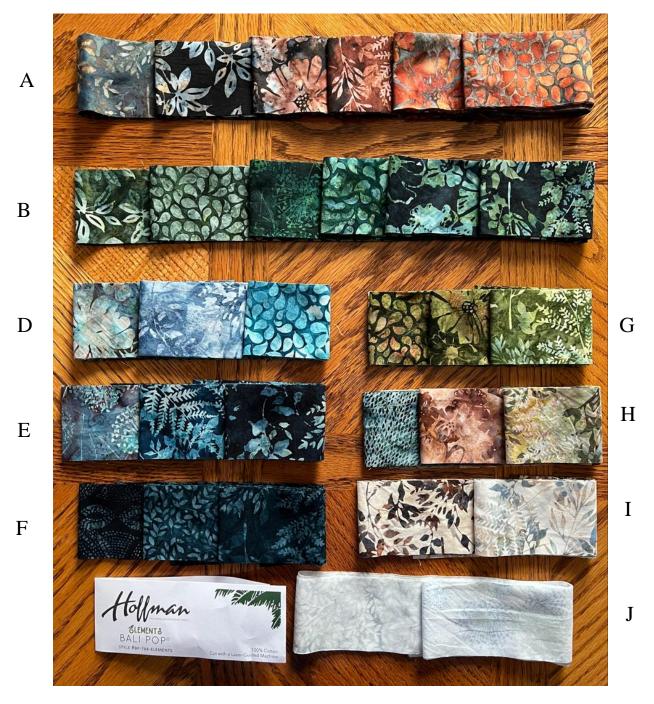

## **Changing Ways**

designed by Marilyn Foreman of Quilt Moments featuring fabrics from Bali Batiks collections by Hoffman Fabrics – Elements Bali Pop

Fabric placement of the 31 of the strips from the Bali Pop Fabrics in the Quilt

Fabric C, Background, and Border fabrics are shown on other side of page.