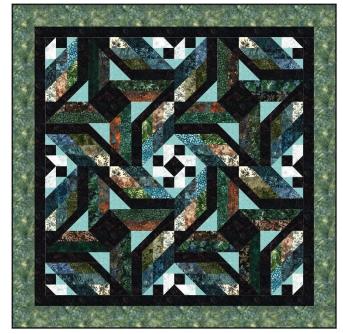

## **Changing Ways**

designed by Marilyn Foreman of Quilt Moments featuring fabrics from Bali Batiks collections by Hoffman Fabrics – Elements Bali Pop

Layout 1 Layout 2

Layout 3 Layout 4

| Placement                  | SKUs                            | Throw<br>60" x 60" |
|----------------------------|---------------------------------|--------------------|
| All Block Fabrics except C | Element Bali Pop (31 skus used) | 1 Pop              |
| Fabric C                   | 1895 536-Aquarius               | 1/2 yd             |
| Background & Thin Border   | 1895 704-Deep Earth             | 2 yds              |
| Wide Border                | 885 549-Celestial               | 2 yds              |
| Binding                    | 1895 704-Deep Earth             | 5/8 yd             |
| Backing                    | Your choice                     | 4 yds              |

Pattern includes 4 layout options (rotations) shown above and 3 sizes: Throw, Twin & Queen. Throw size shown. Changing Ways pattern, QM123, is available from Marilyn Foreman at QuiltMoments.com Fabric Placement sheet for Element Bali Pop strips will be available at QuiltMoments.com.