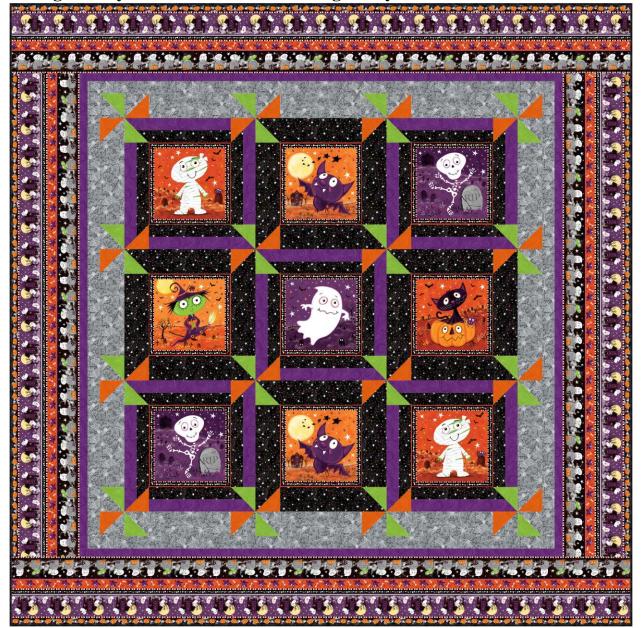

## **Catch Me**

**Quilt by Marilyn Foreman of Quilt Moments** 

Featuring Graveyard Ghouls collection designed by Victoria Hutto for StudioE Fabrics

| Description/Placement      | Fabric SKUs                                       | 76" x 76"<br>Requirements                     |
|----------------------------|---------------------------------------------------|-----------------------------------------------|
| Panel square fabric        | 7802G-99 Black                                    | 2 panels = 1-1/3 yards<br>use 9 squares total |
| Wide Border - Stripe       | 7792G-59 Border Stripe Multi                      | 2-1/4 yards*                                  |
| Dark Frames - Black        | 7800G-99 Tossed Dots and Stars Black              | 1-1/4 yards*                                  |
| Light Frames - Purple      | 1351-Grape Just Color!                            | 1/2 yard                                      |
| Pinwheels - Orange & Green | 1351-Orange Just Color!<br>1351-Grass Just Color! | 1/2 yd each                                   |
| Setting                    | 7801G-90 Spiderweb Gray                           | 1-1/8 yards                                   |
| Thin Border                | 1351-Grape Just Color!                            | 1/2 yard                                      |
| Binding                    | 1351-Iron Just Color!                             | 3/4 yard*                                     |
| Backing                    | Your Choice                                       | 4-2/3 yards*                                  |

Catch Me quilt pattern QM120 by Marilyn Foreman, www.QuiltMoments.com

<sup>\*</sup>Important: Requirements for these skus are more than shown on pattern back since large panel squares & wider border